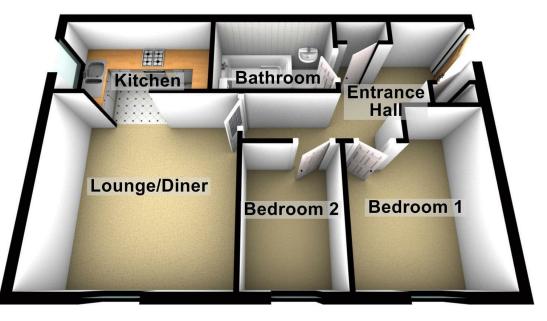

COMMUNAL AREA

HALLWAY

BEDROOM 1

BEDROOM 2

LOUNGE DINER

KITCHEN

BATHROOM

Woodcock Holmes

#### HALLWAY

Fitted carpet, x2 storage cupboards, electric heater.

#### **BEDROOM 1**

UPVC double glazed window to front, fitted carpet, electric heater.

# **BEDROOM 2**

UPVC double glazed window to front, fitted carpet, electric heater.

## LIVING ROOM

UPVC double glazed window to front, fitted carpet, electric heater, TV point.

## **KITCHEN**

Double glazed window to side. Fitted with a matching range of base and eye level units with fitted worktops and splashback tiles behind, fitted electric oven, four ring electric hob, extractor fan. Space for fridge freezer and washing machine.

## BATHROOM

Three piece suite with low level WC, pedestal wash hand basin, bath with mixer taps splash back tiles, vinyl flooring, and extractor fan.