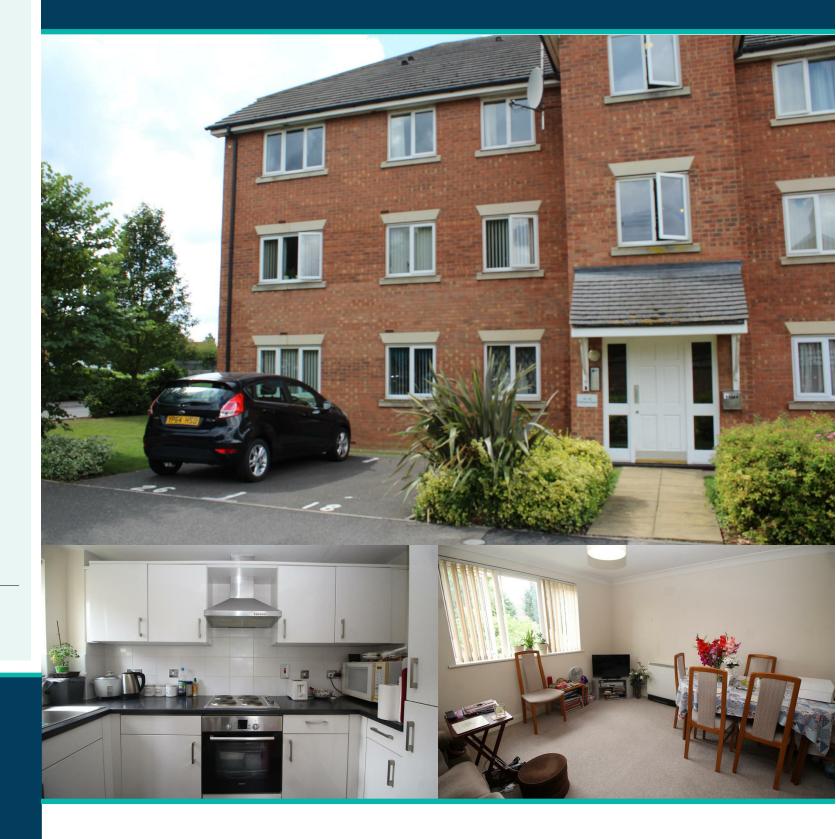

# 26 Fellowes Road Peterborough PE2 8EA

TWO BEDROOM FIRST FLOOR APARTMENT CLOSE TO PETERBOROUGH CITY CENTRE. Ideal for First Time Buyers and for Buy To Let Investors, this property benefits from an entrance hall, two bedrooms, bathroom, lounge/diner and kitchen. The property is available with NO FORWARD CHAIN.

## **KITCHEN**

Double glazed window to side. Fitted with a matching range of base and eye level units with fitted worktops and splashback tiles behind, fitted electric oven, four ring electric hob, extractor fan. Space for fridge freezer and washing machine.

## LIVING ROOM

UPVC double glazed window to front, fitted carpet, electric heater, TV point.

#### OUTSIDE

Allocated parking space in front of the property.