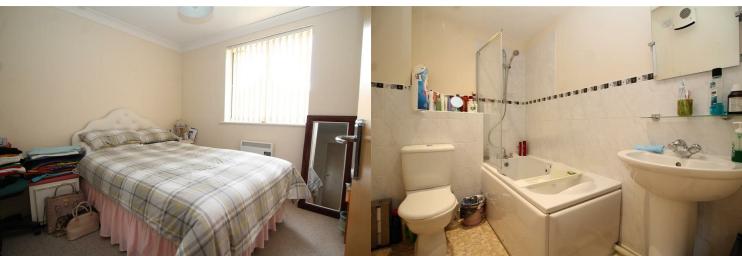

#### **BEDROOM 1**

UPVC double glazed window to front, fitted carpet, electric heater.

# **BEDROOM 2**

UPVC double glazed window to front, fitted carpet, electric heater.

## BATHROOM

Three piece suite with low level WC, pedestal wash hand basin, bath with mixer taps splash back tiles, vinyl flooring, and extractor fan.