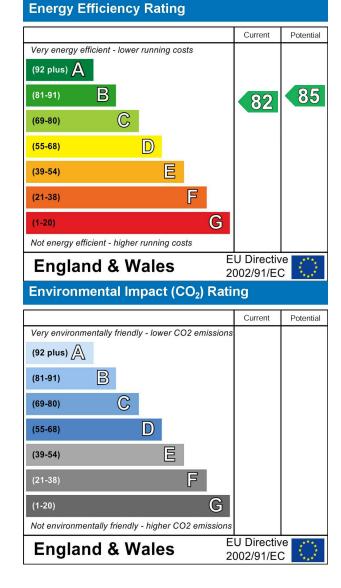

# **KITCHEN**

Double glazed window to side. Fitted with a matching range of base and eye level units with fitted worktops and splashback tiles behind, fitted electric oven, four ring electric hob, extractor fan. Space for fridge freezer and washing machine.

## BATHROOM

Three piece suite with low level WC, pedestal wash hand basin, bath with mixer taps splash back tiles, vinyl flooring, and extractor fan.

#### OUTSIDE

Allocated parking space in front of the property.

## **SURROUNDING AREA**

Fletton is a residential area to the south of Peterborough and close to the Peterborough City Centre. Locally, there are a variety of amenities including shops, Doctor's, Primary Schools, Community Centre, etc. with good bus facilities to the City Centre.

Viewings: By appointment £750 Per Month